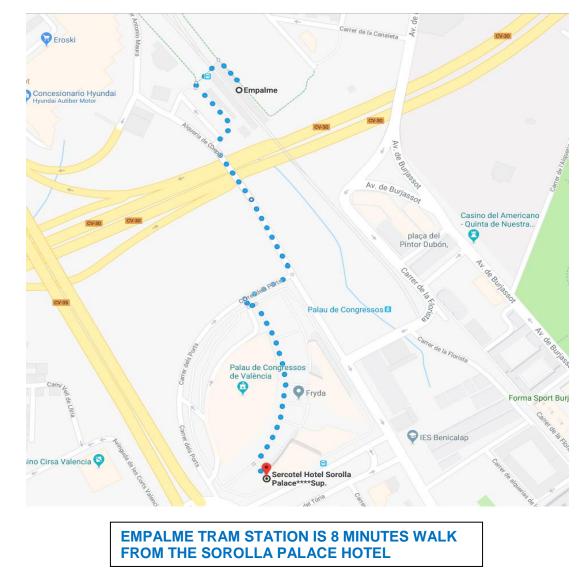

### Conference buses

From Monday to Friday, a pick-up service will be provided at the following points/hotels (see maps and time schedule attached):

ROUTE A: City of Science and Arts (ILUNION AQUA 4 & NH LAS CIENCIAS HOTEL) ROUTE B: Turia river bank (HOTEL EXPO VALENCIA & NH VALENCIA HOTEL) ROUTE C: Serranos Towers (downtown & SH PALACE HOTEL) ROUTE D: Cortes Valencianas Area (ILUNION 3 HOTEL, EUROSTAR GRAN VALENCIA HOTEL, MELIA VALENCIA HOTEL, SOROLLA PALACE HOTEL) at 8 min walking distance from EMPALME Metro/Tram station.

#### ! IMPORTANT NOTE ;

Metro lines 1 & 2 and Tram line 4 stop in EMPALME