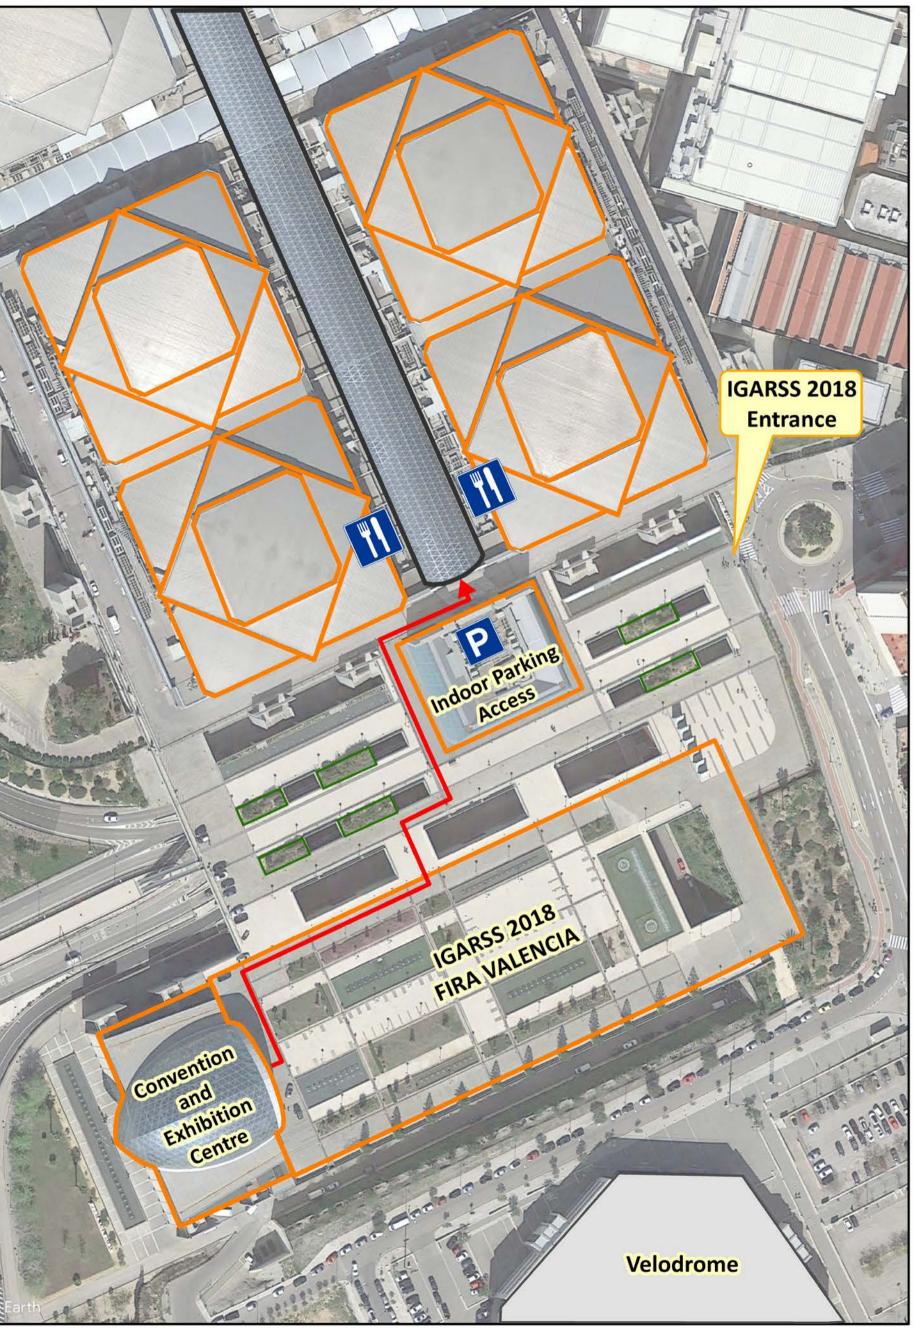

### Parking

All IGARSS participants will have free access to covered parking facilities. Car entrance is shown in the map.

### Coffee/Tea Breaks

Morning and afternoon Coffee/Tea breaks will be served in the exhibition and poster area.

Lunch boxes can be bought at the conference (US \$15, VAT included). A cafeteria located on the 1st floor of the Convention and Exhibition Centre will serve coffee, tea, pastries, soft drinks, pizza and sandwiches. Further, two buffet restaurants in the Feria (shown on the map, outside the convention centre) will offer a buffet for lunch from Monday to Friday, rate per person: 22€, VAT included. On Sunday July 22, lunch is included for the Tutorial participants.

### Parking and Feria restaurants