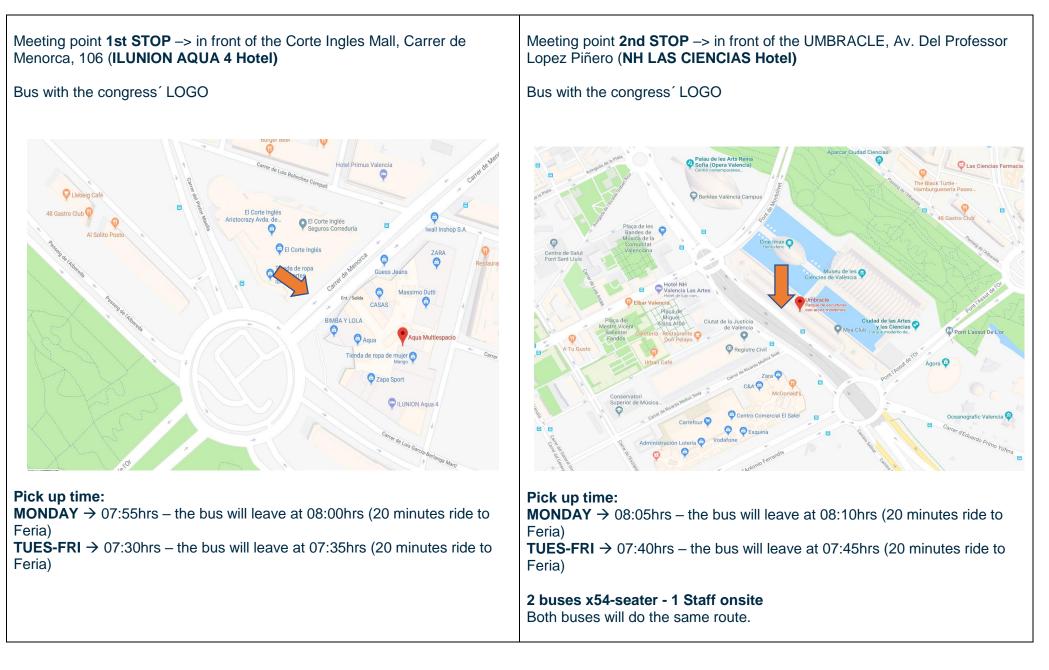

### Conference buses

From Monday to Friday, a pick-up service will be provided at the following points/hotels (see maps and time schedule attached):

ROUTE A: City of Science and Arts (ILUNION AQUA 4 & NH LAS CIENCIAS HOTEL) ROUTE B: Turia river bank (HOTEL EXPO VALENCIA & NH VALENCIA HOTEL) ROUTE C: Serranos Towers (downtown & SH PALACE HOTEL) ROUTE D: Cortes Valencianas Area (ILUNION 3 HOTEL, EUROSTAR GRAN VALENCIA HOTEL, MELIA VALENCIA HOTEL, SOROLLA PALACE HOTEL) at 8 min walking distance from EMPALME Metro/Tram station.

#### ROUTE A $\rightarrow$ City of Science and Arts