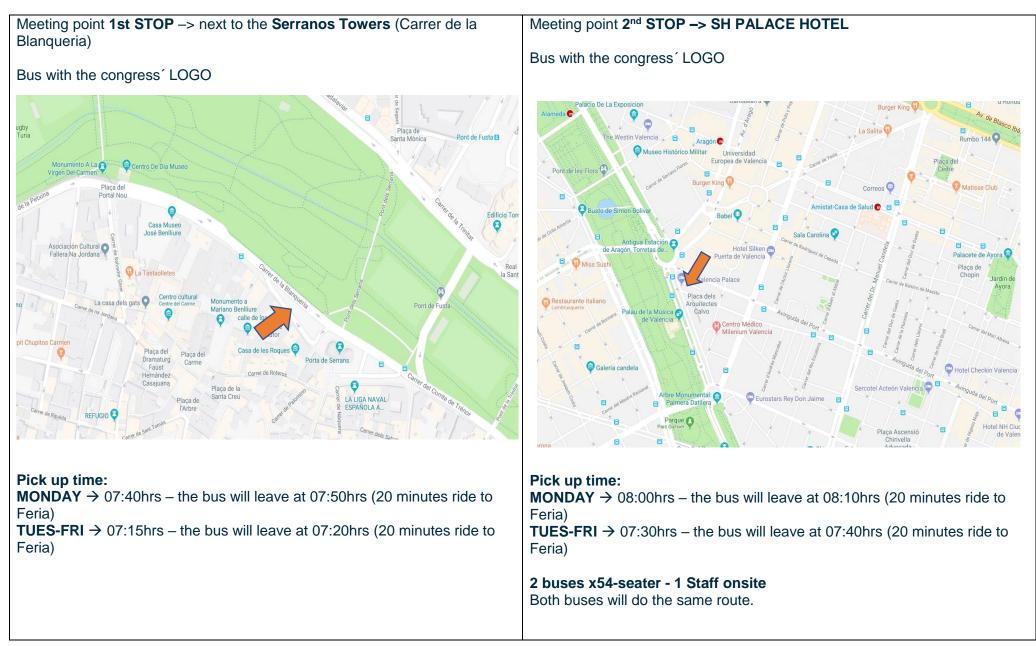

### Conference buses

From Monday to Friday, a pick-up service will be provided at the following points/hotels (see maps and time schedule attached):

ROUTE A: City of Science and Arts (ILUNION AQUA 4 & NH LAS CIENCIAS HOTEL) ROUTE B: Turia river bank (HOTEL EXPO VALENCIA & NH VALENCIA HOTEL) ROUTE C: Serranos Towers (downtown & SH PALACE HOTEL) ROUTE D: Cortes Valencianas Area (ILUNION 3 HOTEL, EUROSTAR GRAN VALENCIA HOTEL, MELIA VALENCIA HOTEL, SOROLLA PALACE HOTEL) at 8 min walking distance from EMPALME Metro/Tram station.

### ROUTE B $\rightarrow$ SERRANOS TOWERS