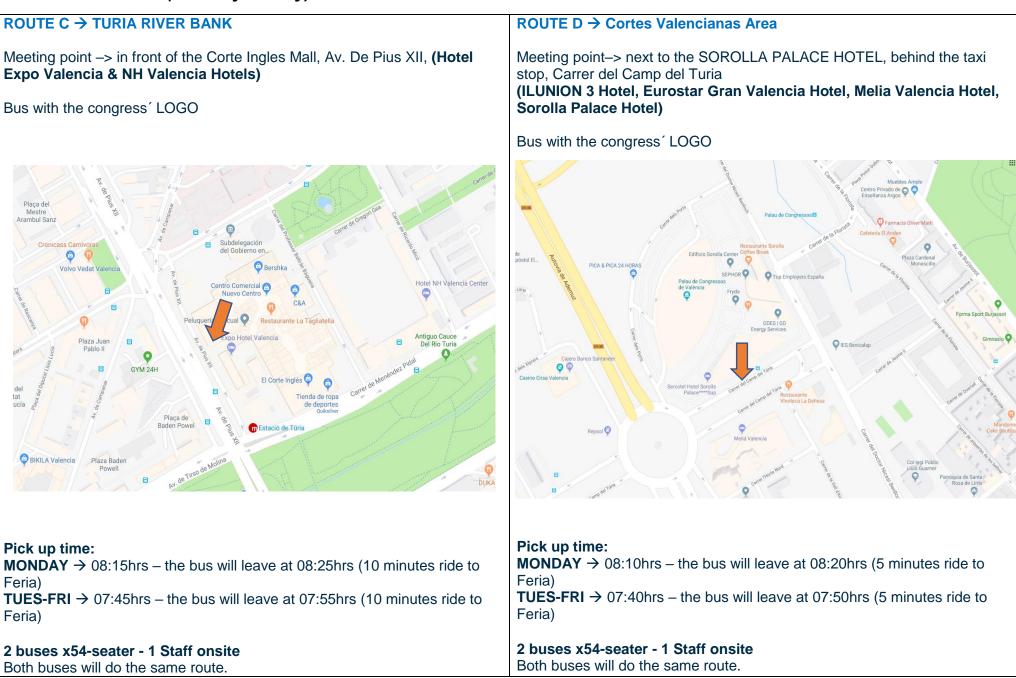

### Conference buses

From Monday to Friday, a pick-up service will be provided at the following points/hotels (see maps and time schedule attached):

ROUTE A: City of Science and Arts (ILUNION AQUA 4 & NH LAS CIENCIAS HOTEL) ROUTE B: Turia river bank (HOTEL EXPO VALENCIA & NH VALENCIA HOTEL) ROUTE C: Serranos Towers (downtown & SH PALACE HOTEL) ROUTE D: Cortes Valencianas Area (ILUNION 3 HOTEL, EUROSTAR GRAN VALENCIA HOTEL, MELIA VALENCIA HOTEL, SOROLLA PALACE HOTEL) at 8 min walking distance from EMPALME Metro/Tram station.

### Conference buses (Monday-Friday) - continued