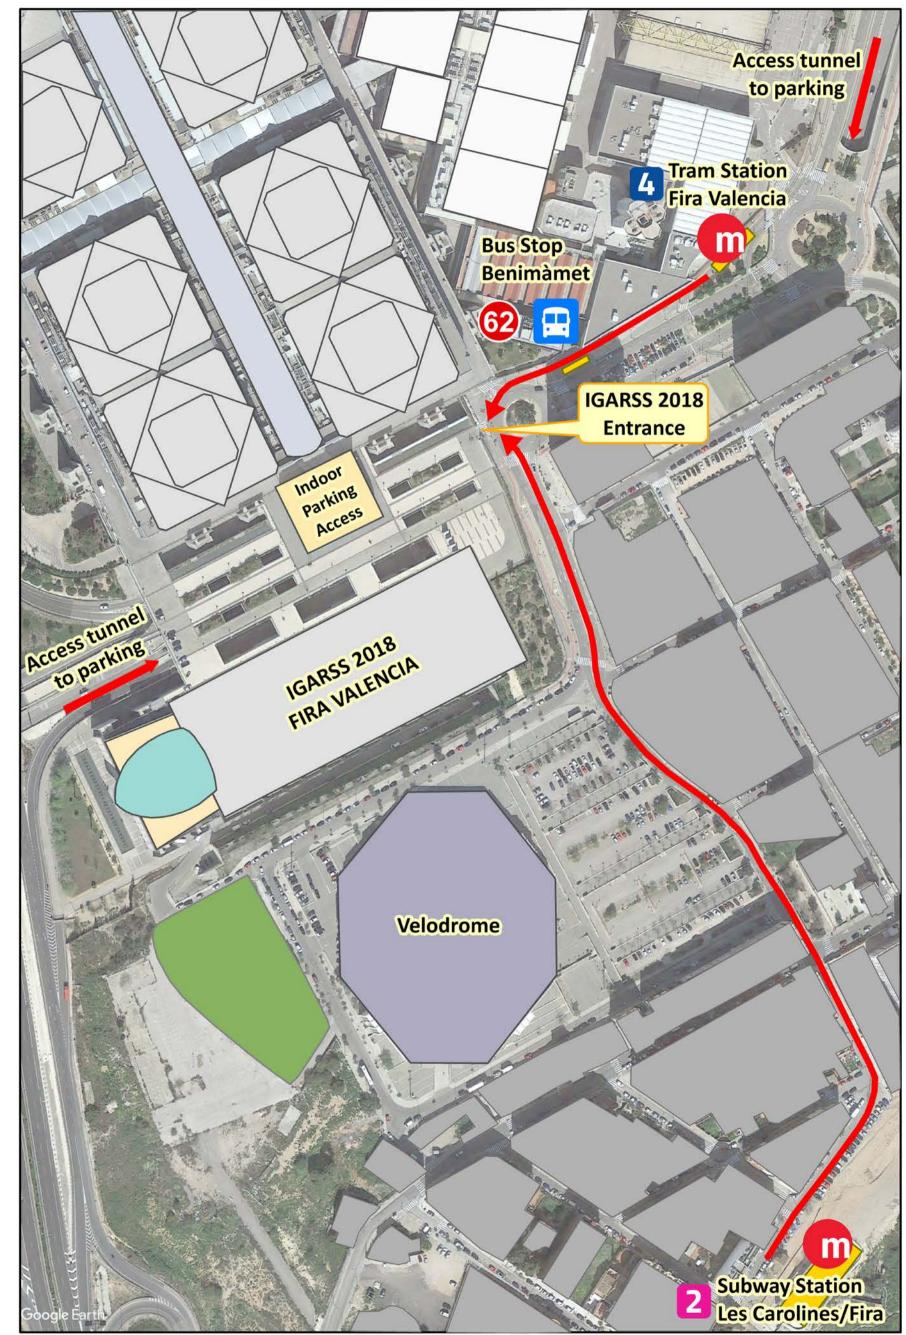

## Transport to Feria Valencia

The conference bag will include a 10-travel metro ticket (bonometro) for Zone A. With this ticket each participant can travel daily to the conference.

**Metrovalencia** (underground / subway + tram system)

Both tram Line 4 (stop "Fira València", every hour) and the Metro Line 1 (stop "Les Carolines - Fira", every 20 min) give access to the Feria (see map). L4 "Fira València" gives access to the main entrance. From the L1 stop "Les Carolines - Fira" you walk 8 min to the main entrance following Avinguda de l'Estació- Calle Canonigo Fenollera- Carrer Senda de Polvorí, to enter the main entrance at the roundabout.

### **Bus EMT**

Public bus L62 stops in front of the Feria (stop "Benimamet").

### Parking

All IGARSS participants will have free access to covered parking facilities. Car entrance is shown in the map.