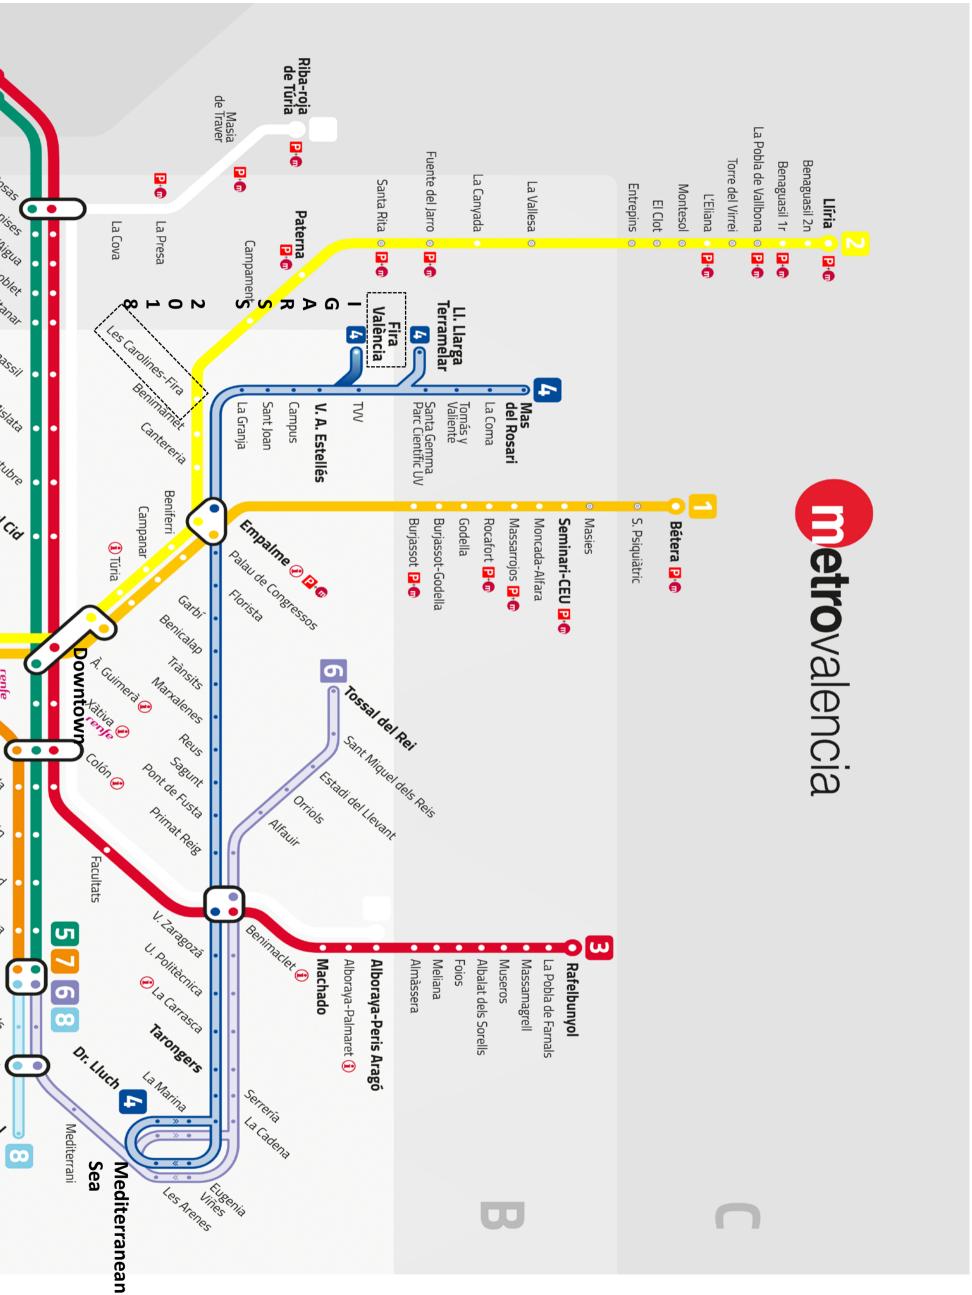

The underground system consists of 4 zones (ABCD). The conference venue, downtown stops and the stops at the sea side all are within Zone A (see map). Timetables of all lines can be consulted at www.metrovalencia.es, or through the Metrovalencia app.

Access to Feria Valencia by Metrovalencia L2 and L4

## Metrovalencia Underground System (www.metrovalencia.es)

| P+m Aparcament públic gratuit<br>Aparcamiento público gratuito | Tota la xarxa de Metrovalencia és accessible, excepte<br>l'estació de València Sud.<br>Toda la red de Metrovalencia es accesible, excepto la<br>estación de València Sud.                                | Líria Les estacions ressaltades en negreta són final de trajecte Los estaciones resoltados en negrita son final de trayecto | Estacions de transbord<br>Estaciones de transbordo | <ul> <li>Baixador - Sol·liciteu parada</li> <li>Apeadero - Solicite parada</li> </ul> | Informació i atenció al client<br>Información y atención al cliente | Alboraya Peris Aragó - Riba-roja de Túria | 8 - TRAMVIA / TRANVÍA<br>Marina Reial Joan Carles I - Marítim Serrería | <mark>7 O</mark> Marítim Serrería - Torrent Avinguda | 6 Constant del Rei - Marítim Serrería | 5 🗭 Marítim Serrería - Aeroport | 4 Circula solament dies de fira<br>Circula solamente días de feria | Mas del Rosari - Dr. Lluch<br>Ll. Llarga Terramelar - Empalme | Ŷ                 | 2 O- Llíria - Torrent Avinguda | 1 O-Bétera - Villanueva de Castellón | Línies / <i>Líneas</i> | ¢        | •                                                               |         |         |              |                           |                           |              |               | 4         | Allarr<br>Mislara                                                                                                                                                                                                                                                                                                                                                                                                                                                                                                                                                                                                                                                                                                                                                                                                                                                                                                                                                                                                                                                                                                                                                                                                                                                                                                                                                                                                                                                                                                                                                                                                                                                                                                                                                                                                                                                                                                                                                                                                                                                                                                             | Rosa<br>Marise<br>de Poble<br>faitance<br>Almas |
|----------------------------------------------------------------|----------------------------------------------------------------------------------------------------------------------------------------------------------------------------------------------------------|-----------------------------------------------------------------------------------------------------------------------------|----------------------------------------------------|---------------------------------------------------------------------------------------|---------------------------------------------------------------------|-------------------------------------------|------------------------------------------------------------------------|------------------------------------------------------|---------------------------------------|---------------------------------|--------------------------------------------------------------------|---------------------------------------------------------------|-------------------|--------------------------------|--------------------------------------|------------------------|----------|-----------------------------------------------------------------|---------|---------|--------------|---------------------------|---------------------------|--------------|---------------|-----------|-------------------------------------------------------------------------------------------------------------------------------------------------------------------------------------------------------------------------------------------------------------------------------------------------------------------------------------------------------------------------------------------------------------------------------------------------------------------------------------------------------------------------------------------------------------------------------------------------------------------------------------------------------------------------------------------------------------------------------------------------------------------------------------------------------------------------------------------------------------------------------------------------------------------------------------------------------------------------------------------------------------------------------------------------------------------------------------------------------------------------------------------------------------------------------------------------------------------------------------------------------------------------------------------------------------------------------------------------------------------------------------------------------------------------------------------------------------------------------------------------------------------------------------------------------------------------------------------------------------------------------------------------------------------------------------------------------------------------------------------------------------------------------------------------------------------------------------------------------------------------------------------------------------------------------------------------------------------------------------------------------------------------------------------------------------------------------------------------------------------------------|-------------------------------------------------|
| WW                                                             | Teléfonos<br>Teléfonos                                                                                                                                                                                   |                                                                                                                             | Villanueva de Castellón <mark>o</mark>             | Alberic                                                                               | Massalavés •                                                        | Montortal o                               |                                                                        | L'Alcúdia                                            | Benimodo o                            | Carlet •                        | Ausiàs March 🔹                                                     |                                                               | P+m Font Almaguer |                                |                                      | Pro Sant Ramon 🔹       | Realón 💿 | <ul> <li>Torrent Avinguda</li> <li>Col·legi El Vedat</li> </ul> | Torrent | Picanya | P+t Paiporta | P+     València Sud ● ● ● | Pro renfe Sant Isidre 🔹 🖕 | Safranar 🔹 🔹 | Patraix • • • | AVE Jesús | PI. Espanya                                                                                                                                                                                                                                                                                                                                                                                                                                                                                                                                                                                                                                                                                                                                                                                                                                                                                                                                                                                                                                                                                                                                                                                                                                                                                                                                                                                                                                                                                                                                                                                                                                                                                                                                                                                                                                                                                                                                                                                                                                                                                                                   | Alistat<br>COCTUDI<br>Rela                      |
| WWW.metrovalencia.es                                           | Teléfon grautit d'atenció al client. 900 46 10 46 AZXOR AZXOR 1 2 3 4 5 6 7 8 f<br>Trefono grautito de atención al clemet. 900 46 10 46 AZXOR 1 2 3 4 5 6 7 8 f<br>f /metrovalencia.fgv ≫ @metrovalencia |                                                                                                                             |                                                    |                                                                                       |                                                                     |                                           |                                                                        |                                                      |                                       |                                 |                                                                    |                                                               |                   |                                |                                      |                        |          |                                                                 |         |         |              |                           | Δ                         |              | Marij         | Maria     | The set of | <sup>84013</sup>                                |